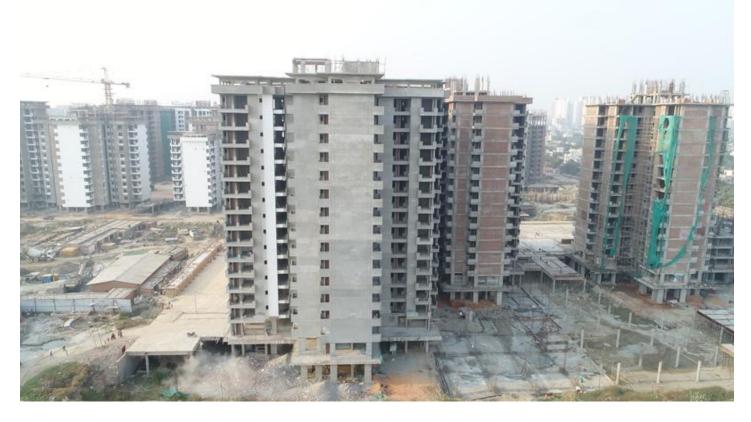

# MONTHLY PROGRESS REPORT CGEWHO – GREATER NOIDA PROJECT PHOTOGRAPHS OF PACKAGE-II on 30<sup>th</sup>-NOV-2018

In Block D-03 External Birla putty work in progress.

In Block D-04 External Plastering & Birla putty work in progress.

In block D-05 Terrace Parapet slab shuttering work in progress.

In Block D-07 Columns casting at 3<sup>rd</sup> floor lvl in progress.
In Non Tower area Basement Roof slab shuttering work in progress.

| PACKAGE-III                   | STATUS AS ON 30/11/2018                                                                                                                                                                                                                                                                                                                                                                                                                                                                                                                                 |
|-------------------------------|---------------------------------------------------------------------------------------------------------------------------------------------------------------------------------------------------------------------------------------------------------------------------------------------------------------------------------------------------------------------------------------------------------------------------------------------------------------------------------------------------------------------------------------------------------|
| Up to Last Month<br>Block C01 | Level 08: 100% slab & 50% column casting completed.                                                                                                                                                                                                                                                                                                                                                                                                                                                                                                     |
|                               | • Level 09: Slab shuttering is on progress.                                                                                                                                                                                                                                                                                                                                                                                                                                                                                                             |
|                               | • Level 02: Brick work completed.                                                                                                                                                                                                                                                                                                                                                                                                                                                                                                                       |
|                               | • Level 03: Brick work is on progress.                                                                                                                                                                                                                                                                                                                                                                                                                                                                                                                  |
|                               | <ul><li>Level 01: Door frame completed.</li><li>Level 02: Door frame is on progress.</li></ul>                                                                                                                                                                                                                                                                                                                                                                                                                                                          |
|                               | <ul> <li>Level 02. Door frame is on progress.</li> <li>Level 01&amp;02: Electrical wall conduit completed.</li> </ul>                                                                                                                                                                                                                                                                                                                                                                                                                                   |
|                               | <ul> <li>Level 03: Electrical wall conduit is on progress.</li> </ul>                                                                                                                                                                                                                                                                                                                                                                                                                                                                                   |
|                               | Level 03. Electrical wall conduit is on progress.                                                                                                                                                                                                                                                                                                                                                                                                                                                                                                       |
| Current Month<br>Activity     | <ul> <li>Level 08: Remaining 50% column casting completed.</li> <li>Level 09: 100% slab casting completed, 50% column casting completed &amp; column reinforcement is on progress.</li> <li>Level 02: Brick work completed.</li> <li>Level 03: Brick work is on progress.</li> <li>Level 01: Door frame completed.</li> <li>Level 02: Door frame is on progress.</li> <li>Level 01: Internal plaster is on progress.</li> <li>Level 01&amp;02: Electrical wall conduit completed.</li> <li>Level 03: Electrical wall conduit is on progress.</li> </ul> |
| Up to Last Month              |                                                                                                                                                                                                                                                                                                                                                                                                                                                                                                                                                         |
| Block C02                     | <ul> <li>Level 09: 100% slab &amp; 100% column casting completed.</li> <li>Level 10: Slab shuttering &amp; reinforcement work is on progress.</li> <li>Level 04&amp;05: Brick work 100% completed.</li> <li>Level 06: Brick work is on progress.</li> <li>Level 03&amp;04: Door frame completed.</li> <li>Level 05: Door frame is on progress.</li> <li>Level 01: Internal plaster is on progress.</li> </ul>                                                                                                                                           |
|                               | • Level 02&03: Electrical wall conduit completed.                                                                                                                                                                                                                                                                                                                                                                                                                                                                                                       |
|                               | • Level 04: Electrical wall conduit is on progress.                                                                                                                                                                                                                                                                                                                                                                                                                                                                                                     |
|                               | • Level 01 to 04: Internal plumbing (CPVC) work completed.                                                                                                                                                                                                                                                                                                                                                                                                                                                                                              |
|                               | • Level 05: Internal plumbing (CPVC) work is on progress.                                                                                                                                                                                                                                                                                                                                                                                                                                                                                               |