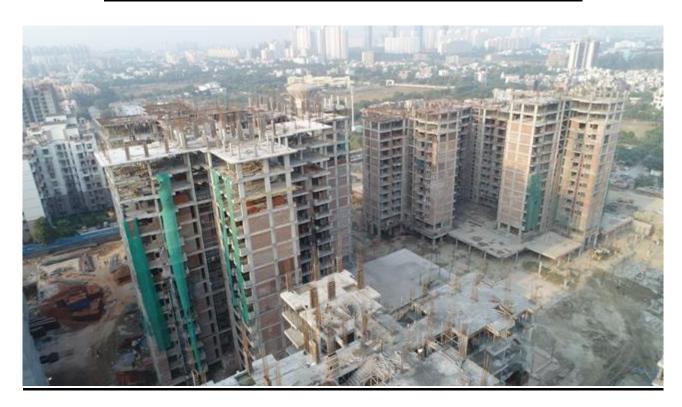

## **Block C-11 Basement Roof slab casted.**

Block C 01 Level-09 Slab shuttering work in progress.In Block C-02 Level-10 slab shuttering & Reinforcement binding in progress.

In Block C-08 14<sup>th</sup> floor columns casting in progress.