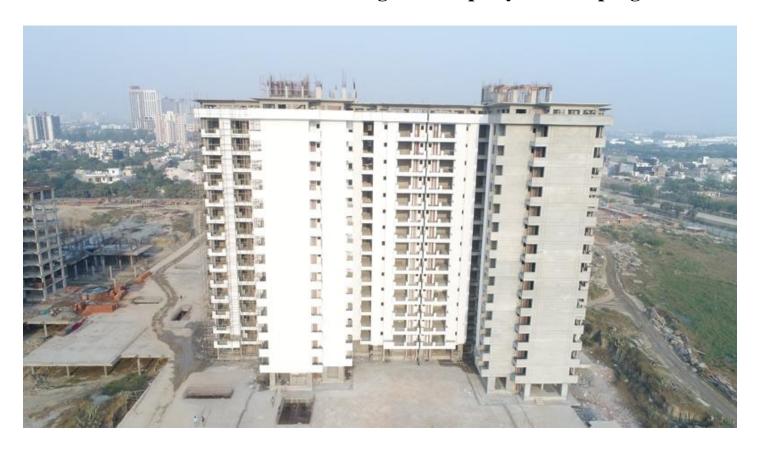

# MONTHLY PROGRESS REPORT CGEWHO – GREATER NOIDA PROJECT PHOTOGRAPHS OF PACKAGE-II on 30<sup>th</sup>-NOV-2018

In Block D-03 External Birla putty work in progress.

In Block D-04 External Plastering & Birla putty work in progress.

In block D-05 Terrace Parapet slab shuttering work in progress.

In Block D-07 Columns casting at 3<sup>rd</sup> floor lvl in progress.
In Non Tower area Basement Roof slab shuttering work in progress.

| PACKAGE-III                   | STATUS AS ON 30/11/2018                                                                                                                                                                                                                                                                                                                                                                                                                                                                                                                                 |
|-------------------------------|---------------------------------------------------------------------------------------------------------------------------------------------------------------------------------------------------------------------------------------------------------------------------------------------------------------------------------------------------------------------------------------------------------------------------------------------------------------------------------------------------------------------------------------------------------|
| Up to Last Month<br>Block C01 | Level 08: 100% slab & 50% column casting completed.                                                                                                                                                                                                                                                                                                                                                                                                                                                                                                     |
|                               | • Level 09: Slab shuttering is on progress.                                                                                                                                                                                                                                                                                                                                                                                                                                                                                                             |
|                               | • Level 02: Brick work completed.                                                                                                                                                                                                                                                                                                                                                                                                                                                                                                                       |
|                               | • Level 03: Brick work is on progress.                                                                                                                                                                                                                                                                                                                                                                                                                                                                                                                  |
|                               | <ul><li>Level 01: Door frame completed.</li><li>Level 02: Door frame is on progress.</li></ul>                                                                                                                                                                                                                                                                                                                                                                                                                                                          |
|                               | <ul> <li>Level 02. Door frame is on progress.</li> <li>Level 01&amp;02: Electrical wall conduit completed.</li> </ul>                                                                                                                                                                                                                                                                                                                                                                                                                                   |
|                               | <ul> <li>Level 03: Electrical wall conduit is on progress.</li> </ul>                                                                                                                                                                                                                                                                                                                                                                                                                                                                                   |
|                               | Level 03. Electrical wall conduit is on progress.                                                                                                                                                                                                                                                                                                                                                                                                                                                                                                       |
| Current Month<br>Activity     | <ul> <li>Level 08: Remaining 50% column casting completed.</li> <li>Level 09: 100% slab casting completed, 50% column casting completed &amp; column reinforcement is on progress.</li> <li>Level 02: Brick work completed.</li> <li>Level 03: Brick work is on progress.</li> <li>Level 01: Door frame completed.</li> <li>Level 02: Door frame is on progress.</li> <li>Level 01: Internal plaster is on progress.</li> <li>Level 01&amp;02: Electrical wall conduit completed.</li> <li>Level 03: Electrical wall conduit is on progress.</li> </ul> |
| Up to Last Month              |                                                                                                                                                                                                                                                                                                                                                                                                                                                                                                                                                         |
| Block C02                     | <ul> <li>Level 09: 100% slab &amp; 100% column casting completed.</li> <li>Level 10: Slab shuttering &amp; reinforcement work is on progress.</li> <li>Level 04&amp;05: Brick work 100% completed.</li> <li>Level 06: Brick work is on progress.</li> <li>Level 03&amp;04: Door frame completed.</li> <li>Level 05: Door frame is on progress.</li> <li>Level 01: Internal plaster is on progress.</li> </ul>                                                                                                                                           |
|                               | • Level 02&03: Electrical wall conduit completed.                                                                                                                                                                                                                                                                                                                                                                                                                                                                                                       |
|                               | • Level 04: Electrical wall conduit is on progress.                                                                                                                                                                                                                                                                                                                                                                                                                                                                                                     |
|                               | • Level 01 to 04: Internal plumbing (CPVC) work completed.                                                                                                                                                                                                                                                                                                                                                                                                                                                                                              |
|                               | • Level 05: Internal plumbing (CPVC) work is on progress.                                                                                                                                                                                                                                                                                                                                                                                                                                                                                               |