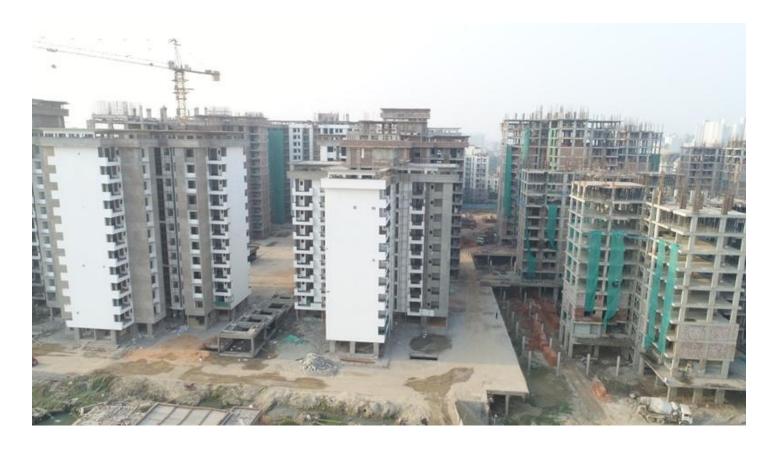

In block D-05 Terrace Parapet slab shuttering work in progress.

In Block D-07 Columns casting at 3<sup>rd</sup> floor lvl in progress.
In Non Tower area Basement Roof slab shuttering work in progress.

| PACKAGE-III                   | STATUS AS ON 30/11/2018                                                                                                                                                                                                                                                                                                                                                                                                                                                                                                                                 |
|-------------------------------|---------------------------------------------------------------------------------------------------------------------------------------------------------------------------------------------------------------------------------------------------------------------------------------------------------------------------------------------------------------------------------------------------------------------------------------------------------------------------------------------------------------------------------------------------------|
| Up to Last Month<br>Block C01 | Level 08: 100% slab & 50% column casting completed.                                                                                                                                                                                                                                                                                                                                                                                                                                                                                                     |
|                               | • Level 09: Slab shuttering is on progress.                                                                                                                                                                                                                                                                                                                                                                                                                                                                                                             |
|                               | • Level 02: Brick work completed.                                                                                                                                                                                                                                                                                                                                                                                                                                                                                                                       |
|                               | • Level 03: Brick work is on progress.                                                                                                                                                                                                                                                                                                                                                                                                                                                                                                                  |
|                               | <ul><li>Level 01: Door frame completed.</li><li>Level 02: Door frame is on progress.</li></ul>                                                                                                                                                                                                                                                                                                                                                                                                                                                          |
|                               | <ul> <li>Level 02. Door frame is on progress.</li> <li>Level 01&amp;02: Electrical wall conduit completed.</li> </ul>                                                                                                                                                                                                                                                                                                                                                                                                                                   |
|                               | <ul> <li>Level 03: Electrical wall conduit is on progress.</li> </ul>                                                                                                                                                                                                                                                                                                                                                                                                                                                                                   |
|                               | Level 03. Electrical wall conduit is on progress.                                                                                                                                                                                                                                                                                                                                                                                                                                                                                                       |
| Current Month<br>Activity     | <ul> <li>Level 08: Remaining 50% column casting completed.</li> <li>Level 09: 100% slab casting completed, 50% column casting completed &amp; column reinforcement is on progress.</li> <li>Level 02: Brick work completed.</li> <li>Level 03: Brick work is on progress.</li> <li>Level 01: Door frame completed.</li> <li>Level 02: Door frame is on progress.</li> <li>Level 01: Internal plaster is on progress.</li> <li>Level 01&amp;02: Electrical wall conduit completed.</li> <li>Level 03: Electrical wall conduit is on progress.</li> </ul> |
| Up to Last Month              |                                                                                                                                                                                                                                                                                                                                                                                                                                                                                                                                                         |
| Block C02                     | <ul> <li>Level 09: 100% slab &amp; 100% column casting completed.</li> <li>Level 10: Slab shuttering &amp; reinforcement work is on progress.</li> <li>Level 04&amp;05: Brick work 100% completed.</li> <li>Level 06: Brick work is on progress.</li> <li>Level 03&amp;04: Door frame completed.</li> <li>Level 05: Door frame is on progress.</li> <li>Level 01: Internal plaster is on progress.</li> </ul>                                                                                                                                           |
|                               | • Level 02&03: Electrical wall conduit completed.                                                                                                                                                                                                                                                                                                                                                                                                                                                                                                       |
|                               | • Level 04: Electrical wall conduit is on progress.                                                                                                                                                                                                                                                                                                                                                                                                                                                                                                     |
|                               | • Level 01 to 04: Internal plumbing (CPVC) work completed.                                                                                                                                                                                                                                                                                                                                                                                                                                                                                              |
|                               | • Level 05: Internal plumbing (CPVC) work is on progress.                                                                                                                                                                                                                                                                                                                                                                                                                                                                                               |