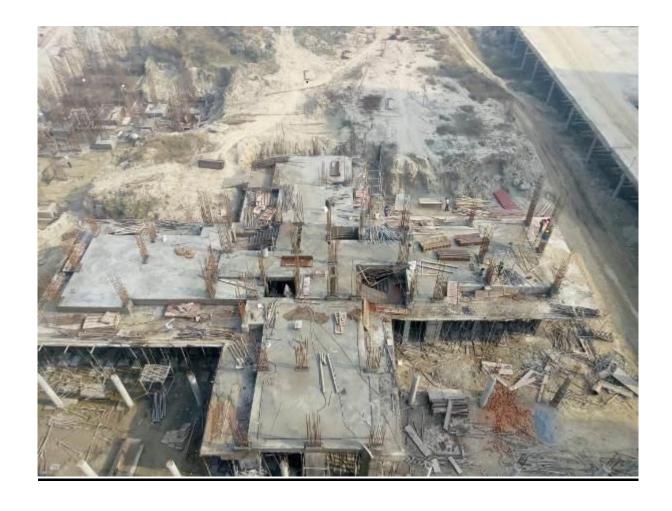

In block D-05 Terrace Parapet slab shuttering work in progress.

In Block D-07 Columns casting at 3<sup>rd</sup> floor lvl in progress.
In Non Tower area Basement Roof slab shuttering work in progress.

| PACKAGE-III                   | STATUS AS ON 30/11/2018                                                                                                                                                                                                                                                                                                                                                                                                                                                                                                                                 |
|-------------------------------|---------------------------------------------------------------------------------------------------------------------------------------------------------------------------------------------------------------------------------------------------------------------------------------------------------------------------------------------------------------------------------------------------------------------------------------------------------------------------------------------------------------------------------------------------------|
| Up to Last Month<br>Block C01 | Level 08: 100% slab & 50% column casting completed.                                                                                                                                                                                                                                                                                                                                                                                                                                                                                                     |
|                               | • Level 09: Slab shuttering is on progress.                                                                                                                                                                                                                                                                                                                                                                                                                                                                                                             |
|                               | • Level 02: Brick work completed.                                                                                                                                                                                                                                                                                                                                                                                                                                                                                                                       |
|                               | • Level 03: Brick work is on progress.                                                                                                                                                                                                                                                                                                                                                                                                                                                                                                                  |
|                               | <ul><li>Level 01: Door frame completed.</li><li>Level 02: Door frame is on progress.</li></ul>                                                                                                                                                                                                                                                                                                                                                                                                                                                          |
|                               | <ul> <li>Level 02. Door frame is on progress.</li> <li>Level 01&amp;02: Electrical wall conduit completed.</li> </ul>                                                                                                                                                                                                                                                                                                                                                                                                                                   |
|                               | <ul> <li>Level 03: Electrical wall conduit is on progress.</li> </ul>                                                                                                                                                                                                                                                                                                                                                                                                                                                                                   |
|                               | Level 03. Electrical wall conduit is on progress.                                                                                                                                                                                                                                                                                                                                                                                                                                                                                                       |
| Current Month<br>Activity     | <ul> <li>Level 08: Remaining 50% column casting completed.</li> <li>Level 09: 100% slab casting completed, 50% column casting completed &amp; column reinforcement is on progress.</li> <li>Level 02: Brick work completed.</li> <li>Level 03: Brick work is on progress.</li> <li>Level 01: Door frame completed.</li> <li>Level 02: Door frame is on progress.</li> <li>Level 01: Internal plaster is on progress.</li> <li>Level 01&amp;02: Electrical wall conduit completed.</li> <li>Level 03: Electrical wall conduit is on progress.</li> </ul> |
| Up to Last Month              |                                                                                                                                                                                                                                                                                                                                                                                                                                                                                                                                                         |
| Block C02                     | <ul> <li>Level 09: 100% slab &amp; 100% column casting completed.</li> <li>Level 10: Slab shuttering &amp; reinforcement work is on progress.</li> <li>Level 04&amp;05: Brick work 100% completed.</li> <li>Level 06: Brick work is on progress.</li> <li>Level 03&amp;04: Door frame completed.</li> <li>Level 05: Door frame is on progress.</li> <li>Level 01: Internal plaster is on progress.</li> </ul>                                                                                                                                           |
|                               | • Level 02&03: Electrical wall conduit completed.                                                                                                                                                                                                                                                                                                                                                                                                                                                                                                       |
|                               | • Level 04: Electrical wall conduit is on progress.                                                                                                                                                                                                                                                                                                                                                                                                                                                                                                     |
|                               | • Level 01 to 04: Internal plumbing (CPVC) work completed.                                                                                                                                                                                                                                                                                                                                                                                                                                                                                              |
|                               | • Level 05: Internal plumbing (CPVC) work is on progress.                                                                                                                                                                                                                                                                                                                                                                                                                                                                                               |