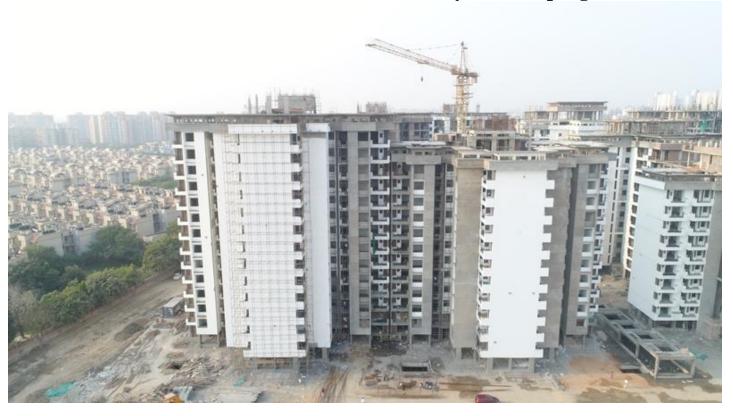

In block D-05 Terrace Parapet slab shuttering work in progress.

In Block D-07 Columns casting at 3<sup>rd</sup> floor lvl in progress.
In Non Tower area Basement Roof slab shuttering work in progress.

| PACKAGE-III                   | STATUS AS ON 30/11/2018                                                                                                                                                                                                                                                                                                                                                                                                                                                                                                                                 |
|-------------------------------|---------------------------------------------------------------------------------------------------------------------------------------------------------------------------------------------------------------------------------------------------------------------------------------------------------------------------------------------------------------------------------------------------------------------------------------------------------------------------------------------------------------------------------------------------------|
| Up to Last Month<br>Block C01 | Level 08: 100% slab & 50% column casting completed.                                                                                                                                                                                                                                                                                                                                                                                                                                                                                                     |
|                               | • Level 09: Slab shuttering is on progress.                                                                                                                                                                                                                                                                                                                                                                                                                                                                                                             |
|                               | • Level 02: Brick work completed.                                                                                                                                                                                                                                                                                                                                                                                                                                                                                                                       |
|                               | • Level 03: Brick work is on progress.                                                                                                                                                                                                                                                                                                                                                                                                                                                                                                                  |
|                               | <ul><li>Level 01: Door frame completed.</li><li>Level 02: Door frame is on progress.</li></ul>                                                                                                                                                                                                                                                                                                                                                                                                                                                          |
|                               | <ul> <li>Level 02. Door frame is on progress.</li> <li>Level 01&amp;02: Electrical wall conduit completed.</li> </ul>                                                                                                                                                                                                                                                                                                                                                                                                                                   |
|                               | <ul> <li>Level 03: Electrical wall conduit is on progress.</li> </ul>                                                                                                                                                                                                                                                                                                                                                                                                                                                                                   |
|                               | Level 03. Electrical wall conduit is on progress.                                                                                                                                                                                                                                                                                                                                                                                                                                                                                                       |
| Current Month<br>Activity     | <ul> <li>Level 08: Remaining 50% column casting completed.</li> <li>Level 09: 100% slab casting completed, 50% column casting completed &amp; column reinforcement is on progress.</li> <li>Level 02: Brick work completed.</li> <li>Level 03: Brick work is on progress.</li> <li>Level 01: Door frame completed.</li> <li>Level 02: Door frame is on progress.</li> <li>Level 01: Internal plaster is on progress.</li> <li>Level 01&amp;02: Electrical wall conduit completed.</li> <li>Level 03: Electrical wall conduit is on progress.</li> </ul> |
| Up to Last Month              |                                                                                                                                                                                                                                                                                                                                                                                                                                                                                                                                                         |
| Block C02                     | <ul> <li>Level 09: 100% slab &amp; 100% column casting completed.</li> <li>Level 10: Slab shuttering &amp; reinforcement work is on progress.</li> <li>Level 04&amp;05: Brick work 100% completed.</li> <li>Level 06: Brick work is on progress.</li> <li>Level 03&amp;04: Door frame completed.</li> <li>Level 05: Door frame is on progress.</li> <li>Level 01: Internal plaster is on progress.</li> </ul>                                                                                                                                           |
|                               | • Level 02&03: Electrical wall conduit completed.                                                                                                                                                                                                                                                                                                                                                                                                                                                                                                       |
|                               | • Level 04: Electrical wall conduit is on progress.                                                                                                                                                                                                                                                                                                                                                                                                                                                                                                     |
|                               | • Level 01 to 04: Internal plumbing (CPVC) work completed.                                                                                                                                                                                                                                                                                                                                                                                                                                                                                              |
|                               | • Level 05: Internal plumbing (CPVC) work is on progress.                                                                                                                                                                                                                                                                                                                                                                                                                                                                                               |