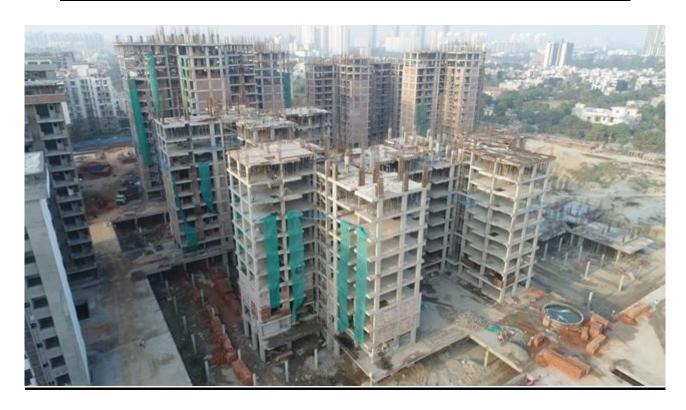

## **Block C-11 Basement Roof slab casted.**

Block C 01 Level-09 Slab shuttering work in progress.In Block C-02 Level-10 slab shuttering & Reinforcement binding in progress.

In Block C-08 14<sup>th</sup> floor columns casting in progress.